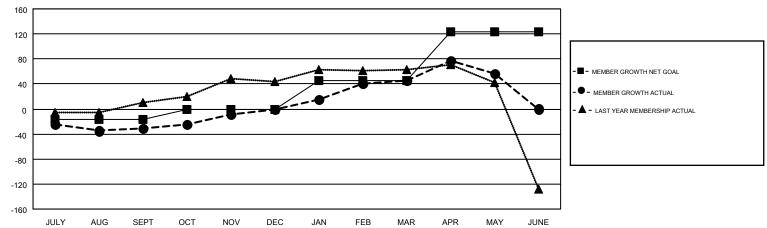

## GOALS AND ACTUAL MEMBERS CUMULATIVE

| DROPPED CLUBS: 2  DROPPED MEMBERS |           | 241 CLUBS OF 437 ADDED 1 OR MORE<br>NEW MEMBERS | GENDER DIST<br>MALE<br>FEMALE | 9,717 (84.98%)<br>1,718 (15.02%) |    |
|-----------------------------------|-----------|-------------------------------------------------|-------------------------------|----------------------------------|----|
| DECEASED                          | 70        | CLICK HERE FOR CUMULATIVE                       | TOTAL FAMILY UNIT MEMBERS     |                                  | 10 |
| CLUB CANCELLED OTHER              | 26<br>378 | MEMBERSHIP DATA                                 | FAMILY MEMBERS PAYING HALF    |                                  | 5  |
| TOTAL                             | 474       |                                                 | DUES                          |                                  |    |

## GMT MONTHLY MEMBERSHIP PROGRESS REPORT

Multiple District 110

**LOCATION: NETHERLANDS** 

Results as of: 5/31/2018

JOOST PAIJMANS

GMT CA 4

|               | Club          | s         |               | Members               |                           |                         |                                                    |  |
|---------------|---------------|-----------|---------------|-----------------------|---------------------------|-------------------------|----------------------------------------------------|--|
|               | RESULTS FOR   | 2017-2018 |               | RESULTS FOR 2017-2018 |                           |                         |                                                    |  |
| QUARTER       | NEW CLUB GOAL | NEW CLUBS | DROPPED CLUBS | QUARTER               | MEMBER GROWTH NET<br>GOAL | MEMBER GROWTH<br>ACTUAL | DROPPED<br>MEMBERS ACTUAL<br>(including transfers) |  |
| JULY/AUG/SEPT | 0             | 0         | 2             | JULY/AUG/SEPT         | -17                       | 97                      | 119                                                |  |
| OCT/NOV/DEC   | 0             | 0         | 0             | OCT/NOV/DEC           | 16                        | 146                     | 103                                                |  |
| JAN/FEB/MAR   | 1             | 0         | 0             | JAN/FEB/MAR           | 46                        | 194                     | 120                                                |  |
| APR/MAY/JUNE  | 3             | 1         | 0             | APR/MAY/JUNE          | 79                        | 151                     | 132                                                |  |