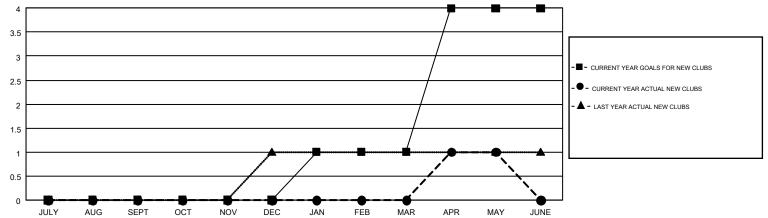

## GOALS AND ACTUAL NEW CLUBS CUMULATIVE

## GMT MONTHLY MEMBERSHIP PROGRESS REPORT

Multiple District 110

**LOCATION: NETHERLANDS** 

Results as of: 5/31/2018

JOOST PAIJMANS

GMT CA 4

|               | Club          | s         |               | Members               |                           |                         |                                                    |  |
|---------------|---------------|-----------|---------------|-----------------------|---------------------------|-------------------------|----------------------------------------------------|--|
|               | RESULTS FOR   | 2017-2018 |               | RESULTS FOR 2017-2018 |                           |                         |                                                    |  |
| QUARTER       | NEW CLUB GOAL | NEW CLUBS | DROPPED CLUBS | QUARTER               | MEMBER GROWTH NET<br>GOAL | MEMBER GROWTH<br>ACTUAL | DROPPED<br>MEMBERS ACTUAL<br>(including transfers) |  |
| JULY/AUG/SEPT | 0             | 0         | 2             | JULY/AUG/SEPT         | -17                       | 97                      | 119                                                |  |
| OCT/NOV/DEC   | 0             | 0         | 0             | OCT/NOV/DEC           | 16                        | 146                     | 103                                                |  |
| JAN/FEB/MAR   | 1             | 0         | 0             | JAN/FEB/MAR           | 46                        | 194                     | 120                                                |  |
| APR/MAY/JUNE  | 3             | 1         | 0             | APR/MAY/JUNE          | 79                        | 151                     | 132                                                |  |